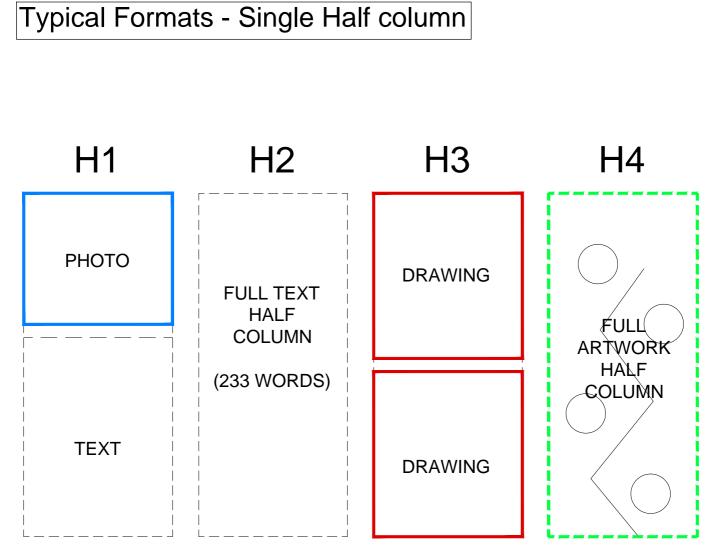

## Requirements

- Choose one of the two options (Single HALF or Single FULL column).
- Prepare the content for your chosen column.
- Text to be submitted in MS Word format (Not PDF)
- Drawings, Photographs and Artwork to be submitted in Jpeg Format.
- Jpeg files to be between 2-10MB and a minimum of 300 dpi.
- Text to include Name & Surname, qualifications and current employment/status.
- Submit information to wiasakzn@gmail.com before Friday,29th April 2016.
- The editorial team will meet early May to finalise content.
- Email queries can be submitted to wiasakzn@gmail.com
- Telephonic queries can be submitted to Neresha Debipersadh at 031-303 5031